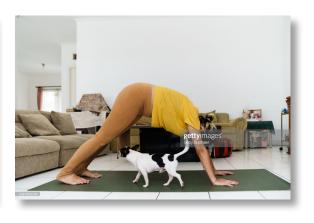

#### Purposed Colors

State Blue\* C

Coral

\* Color taken from the Kentucky state flag

Large Benefits Selection Guide